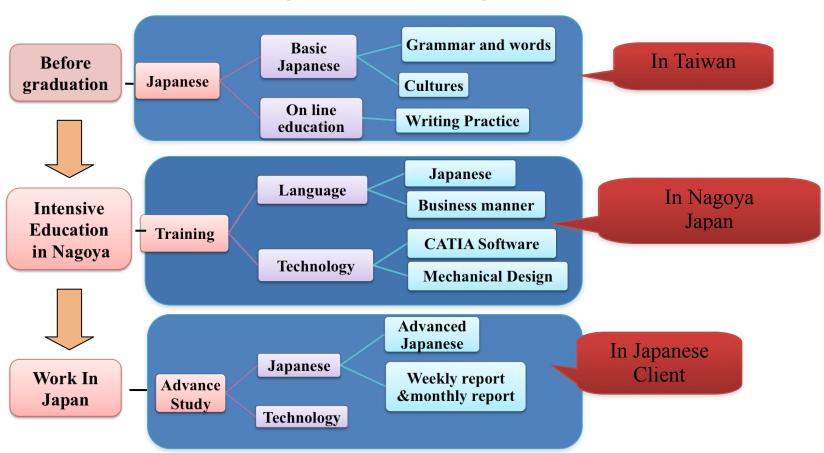

# **CBS Three-Steps Education System**

## **Salary and Benefit Details**

- Year 1: Training Period (Training in Japan) for four to six months
  - Japanese Education and engineering training
  - 80,000JPY/month when come to Japan.
  - Residence Provided.
  - Tax and health insurance fee are covered by the company during the training period in Japan.