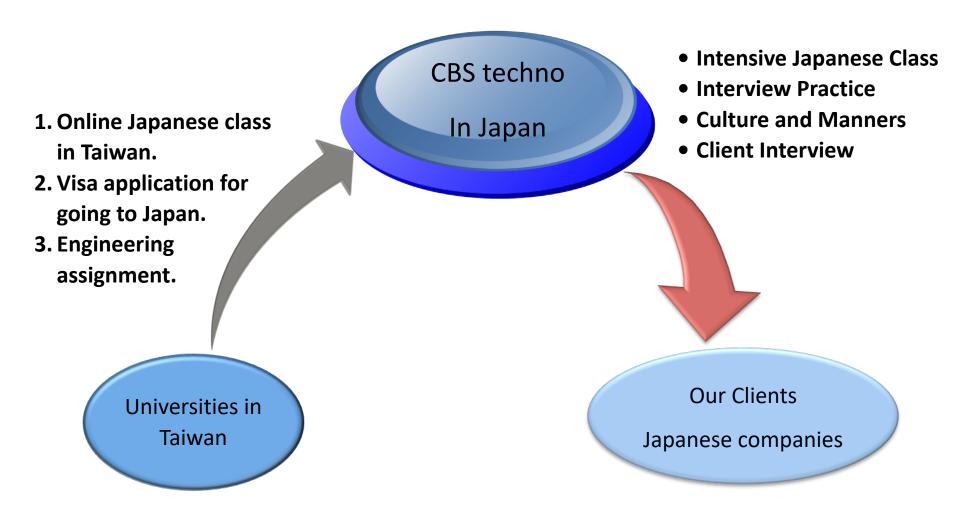

## Engineering Position in Japan Start Your Career in Leading Japanese Company

Hello, Everyone. This is CBS Techno Co. Ltd. We are Japanese engineering company and want to recruit Taiwanese Students who wish to work in Japan. We have been hiring top students from all over the world such as Indonesia, China, Vietnam, Philippine, Thailand and India. We recruit you, educate, prepare and dispatch you to top engineering companies in Japan.

Do not worry for not speaking Japanese now, we will teach you Japanese from beginning and also engineering skills. Please come join us for incredible and great opportunity working in top engineering company in Japan.

#### **About company**

CBS keeps a motto of "Advanced Technology, Consistent Education, Flexible HR Management as well as Rapid Collection of Information" since our establishment at Nagoya City, Japan in 1995. In 2004 we established CBS Techno, a company specialized in technological business in order to devotedly meet our clients's requirements. Since 2012, CBS has promoted global business. CBS recruited students from the most prestigious universities in India, Thailand, and other Southeast Asia countries. CBS also has begun to provide technical support service for the branch of Japanese companies in America.